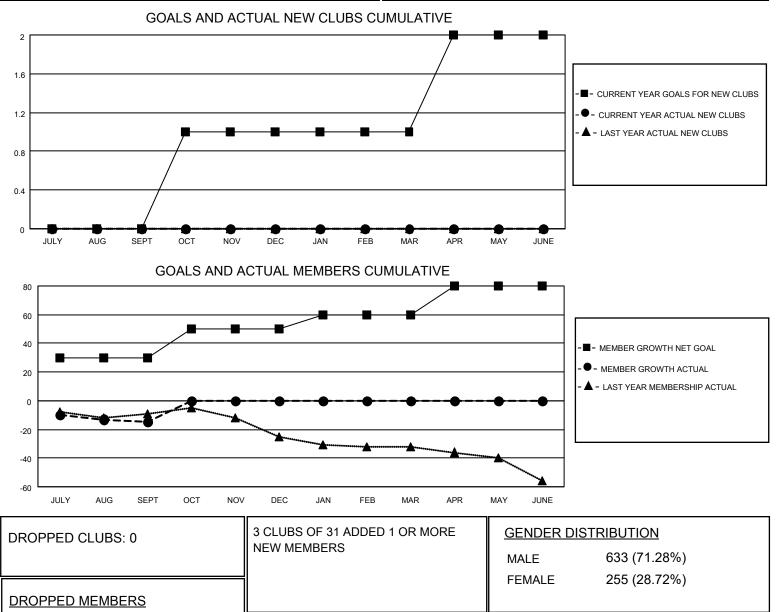

15

19

District 1 F

Results as of: 9/30/2020

| Clubs                 |               |           |               | Members               |                         |                         |                                                    |
|-----------------------|---------------|-----------|---------------|-----------------------|-------------------------|-------------------------|----------------------------------------------------|
| RESULTS FOR 2020-2021 |               |           |               | RESULTS FOR 2020-2021 |                         |                         |                                                    |
| QUARTER               | NEW CLUB GOAL | NEW CLUBS | DROPPED CLUBS | QUARTER MEM           | IBER GROWTH NET<br>GOAL | MEMBER GROWTH<br>ACTUAL | DROPPED<br>MEMBERS ACTUAL<br>(including transfers) |
| JULY/AUG/SEPT         | 0             | 0         | 0             | JULY/AUG/SEPT         | 30                      | 8                       | 19                                                 |
| OCT/NOV/DEC           | 1             | 0         | 0             | OCT/NOV/DEC           | 20                      | 0                       | 0                                                  |
| JAN/FEB/MAR           | 0             | 0         | 0             | JAN/FEB/MAR           | 10                      | 0                       | 0                                                  |
| APR/MAY/JUNE          | 1             | 0         | 0             | APR/MAY/JUNE          | 20                      | 0                       | 0                                                  |